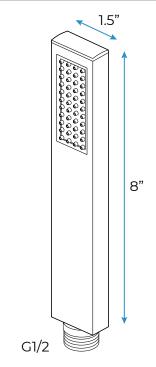

Shower head size: 20 x 20 inch

Each function run all together and separately

Music and LED light work by electronic

All Metal Material: Solid Brass; Stainless Steel (top showerhead, hose)

Shower Head Mounting: Flush on ceiling

Hand Spray Hose: 59 inch Water flow: 2.5 GPM ~ 5.5 GPM Water pressure: 0.3 MPA ~ 1 MPA

Water pipe lines: 3/4 inch water pipes for the hot and cold water mixer

inlet, the others are 1/2 inch





### **304 Stainless Steel**



Water Pressure: 0.3-0.5MPA Shower Flow Rate: 9-25L/min



All dimensions and specifications are nominal and may vary. Use actual products for accuracy in critical situations.



## **Bath**Select

#### **Shower Mixer**





Product shown is only for installation display purpose

#### **Shower Mixer Connections**



#### **Hand Shower**



Flow Rate: 2.0 GPM / 7.6 LPM

#### **Spout**



#### **Body Jet**





Thread Interface Size: G 1/2 Inch

Type: Fixed Rotatable Type

Installation Type: Wall Mounted

Material: Brass

Feature: Can rotate 360 degrees

Flow Rate: 1.5 GPM / 5.7 LPM (each Bodyspray)