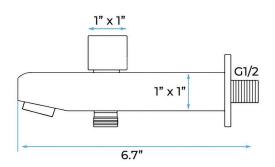

un all together and separately

Music and LED light work by electronic

All Metal Material: Solid Brass; Stainless Steel (top showerhead, hose)

Shower Head Mounting: Flush on ceiling

Hand Spray Hose: 59 inch Water flow: 2.5 GPM ~ 5.5 GPM Water pressure: 0.3 MPA ~ 1 MPA

Water pipe lines: 3/4 inch water pipes for the hot and cold water mixer

inlet, the others are 1/2 inch





### **304 Stainless Steel**



Water Pressure: 0.3-0.5MPA Shower Flow Rate: 9-25L/min



All dimensions and specifications are nominal and may vary. Use actual products for accuracy in critical situations.



## **Bath**Select

#### **Shower Mixer**





Product shown is only for installation display purpose

#### **Shower Mixer Connections**



#### **Hand Shower**



Flow Rate: 2.0 GPM / 7.6 LPM

#### **Spout**



#### **Body Jet**





Thread Interface Size: G 1/2 Inch

Type: Fixed Rotatable Type

Installation Type: Wall Mounted

Material: Brass

Feature: Can rotate 360 degrees

Flow Rate: 1.5 GPM / 5.7 LPM (each Bodyspray)