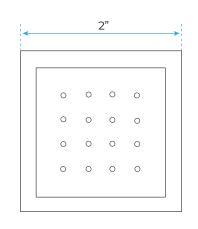

#### **Body Jet**

Thread Interface Size: G 1/2 Inch

Type: Fixed Rotatable Type

Installation Type: Wall Mounted

Material: Brass

Feature: Can rotate 360 degrees

Flow Rate: 1.5 GPM / 5.7 LPM (each Bodyspray)