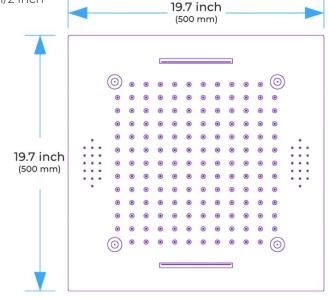

#### **Shower Head**

Shower Head 3 Functions: Waterfall, Rainfall & Mist

Shower head size: 20 x 20 inch

Each function run all together and separately

Music and LED light work by electronic

All Metal Material: Solid Brass; Stainless Steel (top showerhead, hose)

Shower Head Mounting: Flush on ceiling

Hand Spray Hose: 59 inch Water flow: 2.5 GPM ~ 5.5 GPM Water pressure: 0.3 MPA ~ 1 MPA

Water pipe lines: 3/4 inch water pipes for the hot and cold water mixer

inlet, the others are 1/2 inch