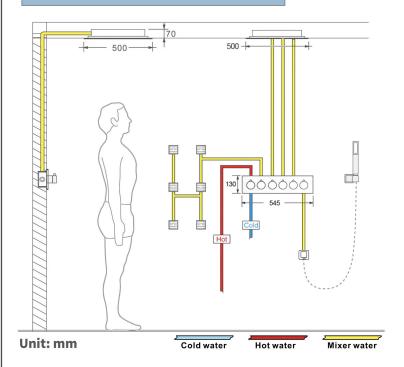

Shower Head Mounting: Flush on ceiling

Hand Spray Hose: 59 inch Water flow: 2.5 GPM ~ 5.5 GPM Water pressure: 0.3 MPA ~ 1 MPA

Water pipe lines: 3/4 inch water pipes for the hot and cold water mixer

inlet, the others are 1/2 inch

#### **Shower Mixer Connections**