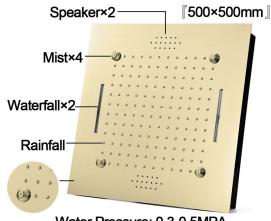

#### **Shower Head**

Shower Head 3 Functions: Waterfall, Rainfall & Mist

Shower head size: 20 x 20 inch

Each function run all together and separately

Music and LED light work by electronic

All Metal Material: Solid Brass; Stainless Steel (top showerhead, hose)

Shower Head Mounting: Flush on ceiling

Hand Spray Hose: 59 inch Water flow: 2.5 GPM ~ 5.5 GPM Water pressure: 0.3 MPA ~ 1 MPA

Water pipe lines: 3/4 inch water pipes for the hot and cold water mixer

inlet, the others are 1/2 inch

### **304 Stainless Steel**

Water Pressure: 0.3-0.5MPA Shower Flow Rate: 9-25L/min

All dimensions and specifications are nominal and may vary. Use actual products for accuracy in critical situations.