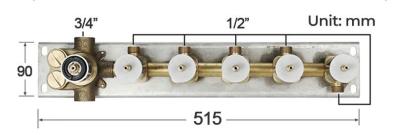

Shower Head Mounting: Flush on ceiling

Hand Spray Hose: 59 inch Water flow: 2.5 GPM ~ 5.5 GPM Water pressure: 0.3 MPA ~ 1 MPA

Water pipe lines: 3/4 inch water pipes for the hot and cold water mixer

inlet, the others are 1/2 inch

#### **Shower Mixer Connections**