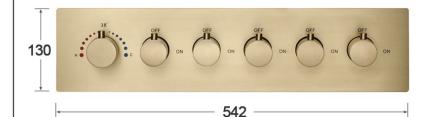

R AND 6 JETTED BODY SPRAYS SPECIFICATIONS



#### **Shower Head**

Shower Head 3 Functions: Waterfall, Rainfall & Mist

Shower head size: 20 x 20 inch

Each function run all together and separately

Music and LED light work by electronic

All Metal Material: Solid Brass; Stainless Steel (top showerhead, hose)

Shower Head Mounting: Flush on ceiling

Hand Spray Hose: 59 inch Water flow: 2.5 GPM ~ 5.5 GPM Water pressure: 0.3 MPA ~ 1 MPA

Water pipe lines: 3/4 inch water pipes for the hot and cold water mixer

inlet, the others are 1/2 inch





### **304 Stainless Steel**



Water Pressure: 0.3-0.5MPA Shower Flow Rate: 9-25L/min



All dimensions and specifications are nominal and may vary. Use actual products for accuracy in critical situations.



## **Bath**Select

#### **Shower Mixer**





Product shown is only for installation display purpose

#### **Shower Mixer Connections**



#### **Hand Shower**



Flow Rate: 2.0 GPM / 7.6 LPM

#### **Spout**



#### **Body Jet**





Thread Interface Size: G 1/2 Inch

Type: Fixed Rotatable Type

Installation Type: Wall Mounted

Material: Brass

Feature: Can rotate 360 degrees

Flow Rate: 1.5 GPM / 5.7 LPM (each Bodyspray)