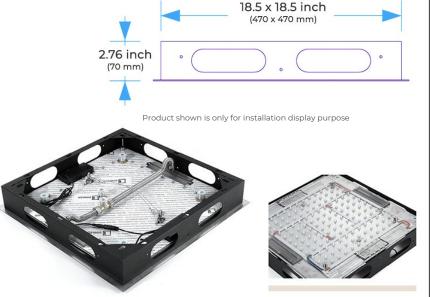

#### **Shower Head**

Shower Head 3 Functions: Waterfall, Rainfall & Mist

Shower head size: 20 x 20 inch

Each function run all together and separately

Music and LED light work by electronic

All Metal Material: Solid Brass; Stainless Steel (top showerhead, hose)

Shower Head Mounting: Flush on ceiling

Hand Spray Hose: 59 inch Water flow: 2.5 GPM ~ 5.5 GPM Water pressure: 0.3 MPA ~ 1 MPA

Water pipe lines: 3/4 inch water pipes for the hot and cold water mixer

inlet, the others are 1/2 inch

#### **Shower Mixer**

Product shown is only for installation display purpose