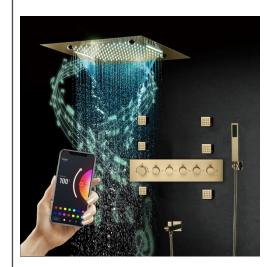

# BRUSHED GOLD PHONE CONTROLLED THERMOSTATIC RECESSED CEILING MOUNT LED RAINFALL MUSICAL SHOWER SYSTEM WITH HAND SHOWER AND 6 JETTED BODY SPRAYS SPECIFICATIONS

#### **Shower Head**

Shower Head 3 Functions: Waterfall, Rainfall & Mist

Shower head size: 20 x 20 inch

Each function run all together and separately

Music and LED light work by electronic

All Metal Material: Solid Brass; Stainless Steel (top showerhead, hose)

Shower Head Mounting: Flush on ceiling

Hand Spray Hose: 59 inch Water flow: 2.5 GPM ~ 5.5 GPM Water pressure: 0.3 MPA ~ 1 MPA

Water pipe lines: 3/4 inch water pipes for the hot and cold water mixer

inlet, the others are 1/2 inch