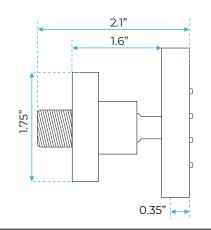

#### **Body Jet**

Thread Interface Size: G 1/2 Inch

Type: Fixed Rotatable Type

Installation Type: Wall Mounted

Material: Brass

Feature: Can rotate 360 degrees

Flow Rate: 1.5 GPM / 5.7 LPM (each Bodyspray)